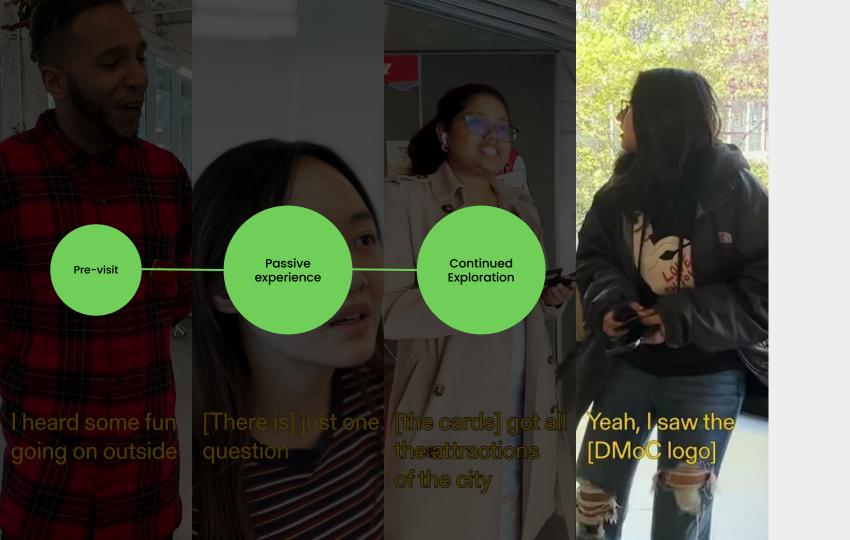

Team Wombat tested the "PRE-VISIT" experience in a lobby of a

# Opportunity to think about what is design through the question

Without telling, people will have opportunity to go through the design story and they can digest about the design in their own way.

"I never thought about the design of a potato peeler, so it was interesting"

# The experience was memorable and rewarding

"Discussing the questions with friends was the fun part"

"Getting a card at the end was rewarding"