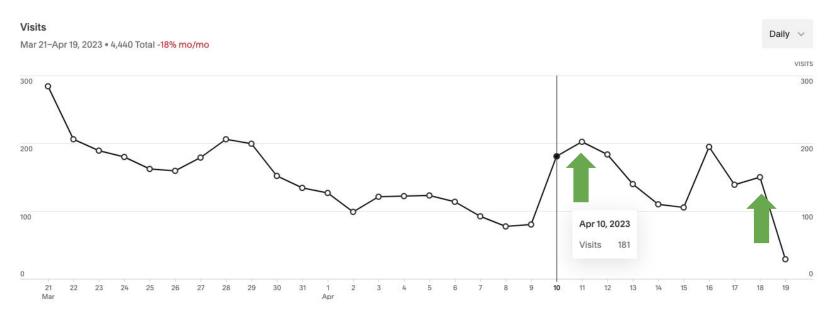

# Prototype round 3 - Findings

- 4) Increased engagement with our QR code
- 5) Increased traffic to DMoC's website