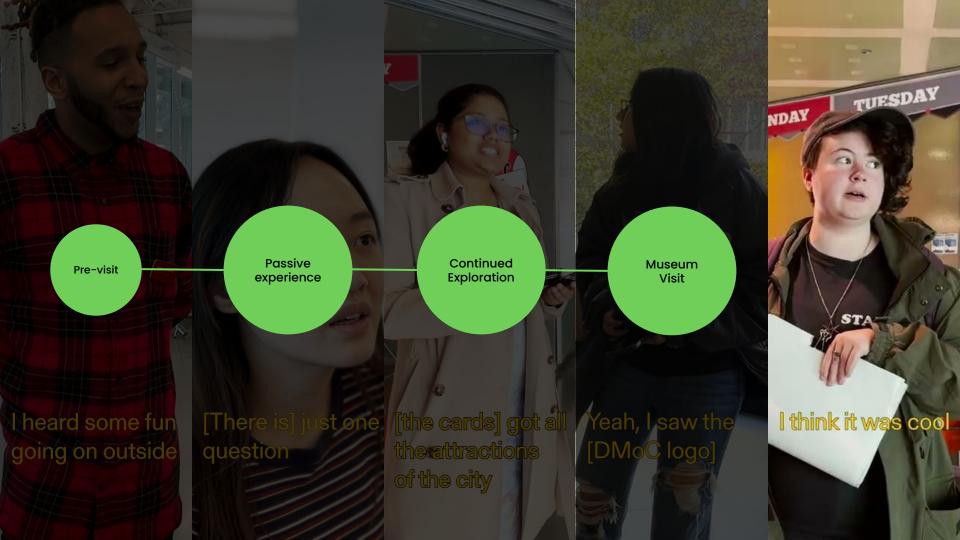

Team Wombat tested the "PRE-VISIT" experience in a lobby of a

# Opportunity to think about what is design through the question

Without telling, people will have opportunity to go through the design story and they can digest about the design in their own way.

"I never thought about the design of a potato peeler, so it was interesting"

# The experience was memorable and rewarding

"Discussing the questions with friends was the fun part"

"Getting a card at the end was rewarding"