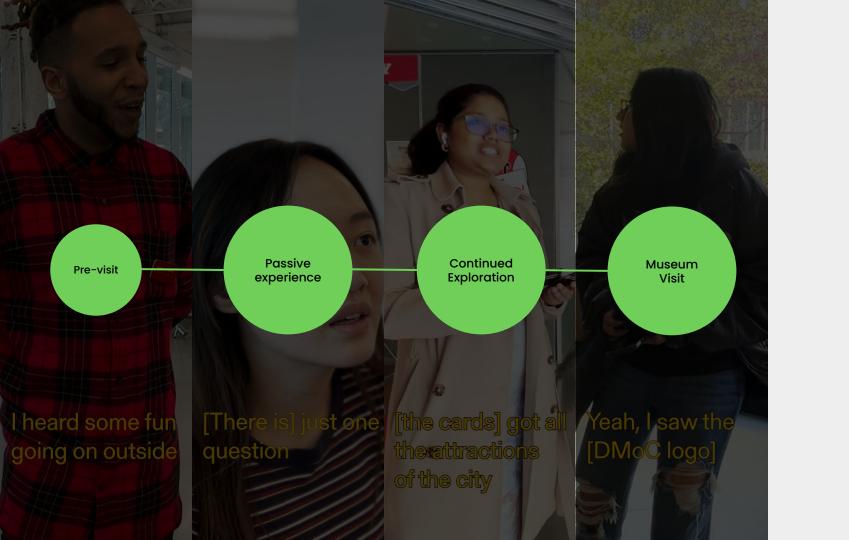

Team Wombat tested the "PRE-VISIT" experience in a lobby of a

# Opportunity to think about what is design through the question

Without telling, people will have opportunity to go through the design story and they can digest about the design in their own way.

"I never thought about the design of a potato peeler, so it was interesting"

# The experience was memorable and rewarding

"Discussing the questions with friends was the fun part"

"Getting a card at the end was rewarding"