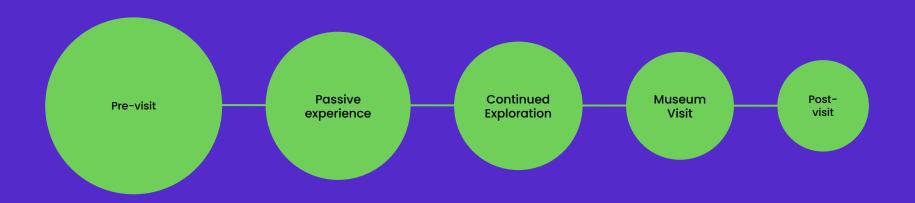

Design Museum contextualizes and humanizes design's influence in everyday life.

but, what is Design?

How might the Design Museum of Chicago help non-designers understand how design affects their lives?