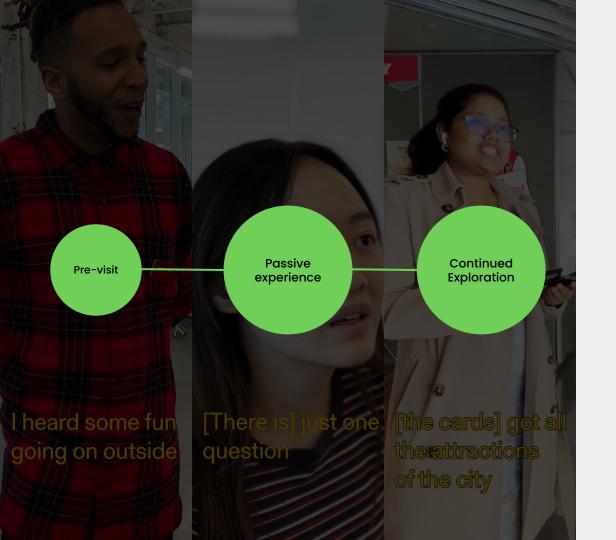

Team Wombat tested the "PRE-VISIT" experience in a lobby of a

# Opportunity to think about what is design through the question

Without telling, people will have opportunity to go through the design story and they can digest about the design in their own way.

"I never thought about the design of a potato peeler, so it was interesting"

# The experience was memorable and rewarding

"Discussing the questions with friends was the fun part"

"Getting a card at the end was rewarding"